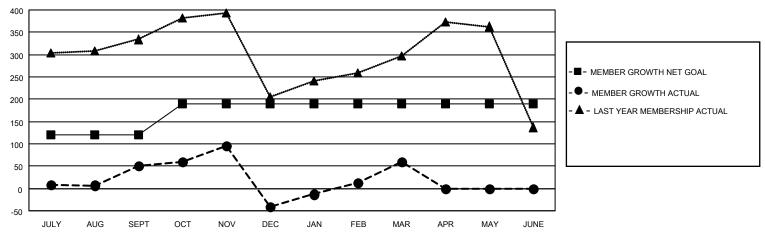

## GOALS AND ACTUAL MEMBERS CUMULATIVE

| DROPPED CLUBS: 7 |     | 69 CLUBS OF 155 ADDED 1 OR<br>MORE NEW MEMBERS | GENDER DISTRIBUTION                |                                  |  |
|------------------|-----|------------------------------------------------|------------------------------------|----------------------------------|--|
|                  |     | WORE NEW WEINBERG                              | MALE<br>FEMALE                     | 2,706 (64.63%)<br>1,481 (35.37%) |  |
| DROPPED MEMBERS  |     |                                                | NON BINARY<br>PREFER NOT TO ANSWER | 0 (0.00%)<br>0 (0.00%)           |  |
| DECEASED         | 7   |                                                | THE ENTITY TO ANOWER               | 0 (0.0070)                       |  |
| CLUB CANCELLED   | 69  | CLICK HERE FOR CUMULATIVE                      | TOTAL FAMILY UNIT MEMBERS          | 2,953                            |  |
| OTHER            | 244 | MEMBERSHIP DATA                                |                                    |                                  |  |
| TOTAL            | 320 |                                                | FAMILY MEMBERS PAYING HAL          | LF DUES 1,808                    |  |

## MONTHLY MEMBERSHIP PROGRESS REPORT

LOCATION INDIA District 321A2 Results as of: 3/31/2023

| Clubs                 |               |           |               | Members               |                        |                         |                                                    |
|-----------------------|---------------|-----------|---------------|-----------------------|------------------------|-------------------------|----------------------------------------------------|
| RESULTS FOR 2022-2023 |               |           |               | RESULTS FOR 2022-2023 |                        |                         |                                                    |
| QUARTER               | NEW CLUB GOAL | NEW CLUBS | DROPPED CLUBS | QUARTER MEMB          | EER GROWTH NET<br>GOAL | MEMBER GROWTH<br>ACTUAL | DROPPED<br>MEMBERS ACTUAL<br>(including transfers) |
| JULY/AUG/SEPT         | 11            | 2         | 4             | JULY/AUG/SEPT         | 120                    | 135                     | 61                                                 |
| OCT/NOV/DEC           | 5             | 3         | 2             | OCT/NOV/DEC           | 70                     | 115                     | 202                                                |
| JAN/FEB/MAR           | 0             | 0         | 1             | JAN/FEB/MAR           | 0                      | 171                     | 57                                                 |
| APR/MAY/JUNE          | 0             | 0         | 0             | APR/MAY/JUNE          | 0                      | 0                       | 0                                                  |