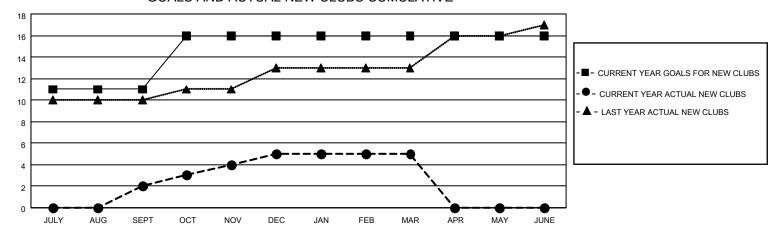

## GOALS AND ACTUAL NEW CLUBS CUMULATIVE

## MONTHLY MEMBERSHIP PROGRESS REPORT

LOCATION INDIA District 321A2 Results as of: 3/31/2023

| Clubs                 |               |           |               | Members               |                        |                         |                                                    |
|-----------------------|---------------|-----------|---------------|-----------------------|------------------------|-------------------------|----------------------------------------------------|
| RESULTS FOR 2022-2023 |               |           |               | RESULTS FOR 2022-2023 |                        |                         |                                                    |
| QUARTER               | NEW CLUB GOAL | NEW CLUBS | DROPPED CLUBS | QUARTER MEMB          | EER GROWTH NET<br>GOAL | MEMBER GROWTH<br>ACTUAL | DROPPED<br>MEMBERS ACTUAL<br>(including transfers) |
| JULY/AUG/SEPT         | 11            | 2         | 4             | JULY/AUG/SEPT         | 120                    | 135                     | 61                                                 |
| OCT/NOV/DEC           | 5             | 3         | 2             | OCT/NOV/DEC           | 70                     | 115                     | 202                                                |
| JAN/FEB/MAR           | 0             | 0         | 1             | JAN/FEB/MAR           | 0                      | 171                     | 57                                                 |
| APR/MAY/JUNE          | 0             | 0         | 0             | APR/MAY/JUNE          | 0                      | 0                       | 0                                                  |